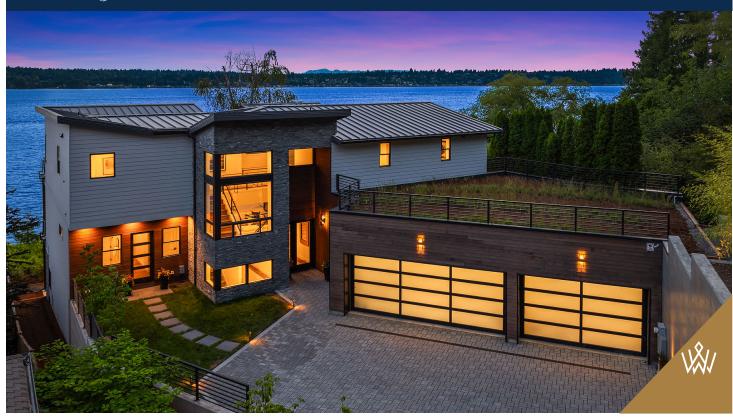

## Champagne Point Waterfront Masterpiece

## West facing low bank Lake Washington waterfront with bulkhead & dock. Fantastic lake, mountain & city views.

An inspirational new construction waterfront home with contemporary flair is designed by John Kappler. Dramatic western facing views on this low bank Champagne Point lot with a bulkhead and dock.

A stunning open floor plan welcomes you with breathtaking views from all three floors. Meticulous attention to detail in the design and planning of this luxury waterfront estate. An expansive great room is complimented with a nano-wall to invite you outdoors to the generous covered deck.

The epicurean kitchen is designed for the chef and the baker with clean lines and high-end finishes. Warm wood and steel beam accents compliment the home, both indoors and out. A master retreat feels like living at a spa with a covered view deck. Intriguing features include a main floor office with a secret closet; the lower level 'Lake Room' offers more views and a kitchenette with a comfortable guest suite area. Waterfront 'Flex Room' offers a glass garage door that opens to the backyard lawn and waterfront...an ideal area for a home gym, a peaceful yoga retreat or storage for your waterfront toys.